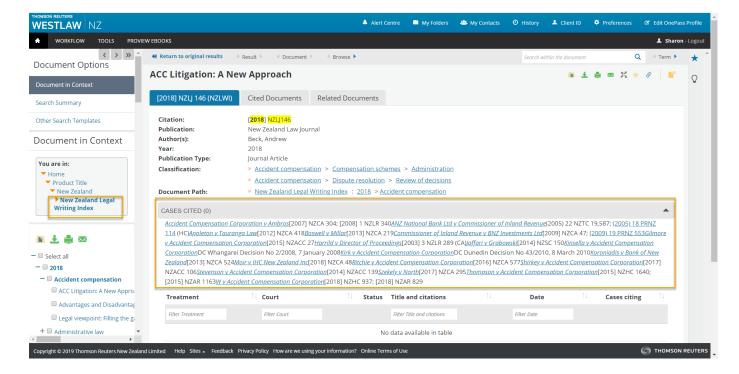

2. The Cases Cited information within the *New Zealand Legal Writing Index* record is incorrectly displaying as per the screenshot below.