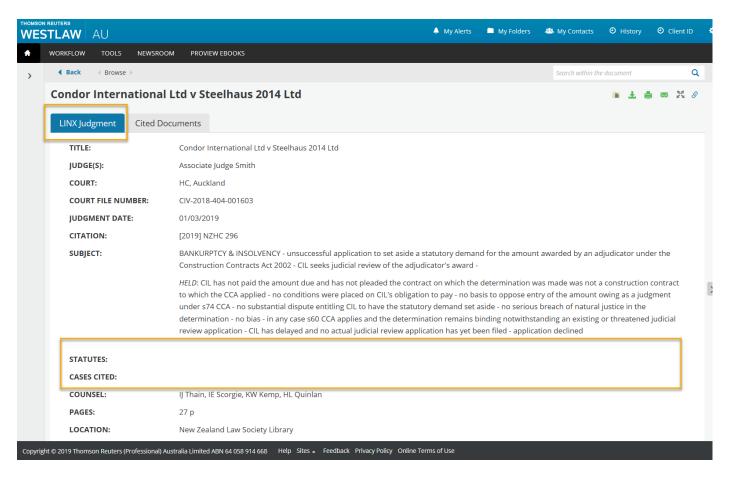

2. The Cases Cited information within the *New Zealand Legal Writing Index* record is incorrectly displaying as per the screenshot below.